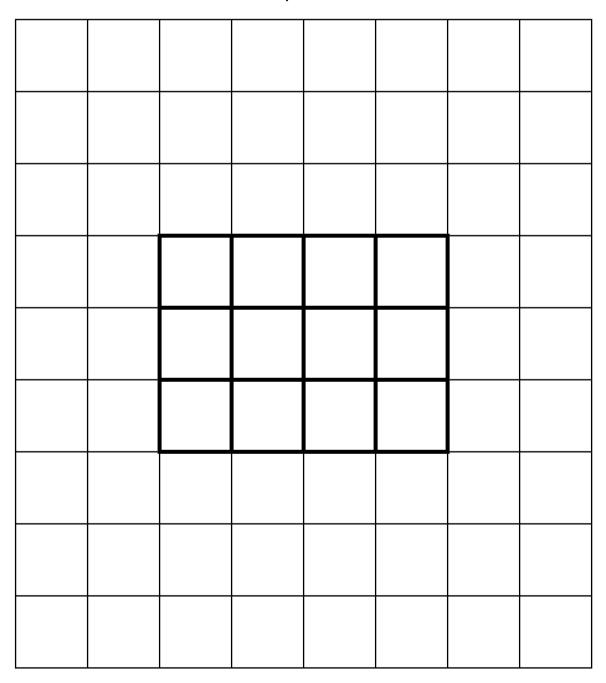

## More Boxes from the Bottom Up

(page 1 of 3)

The dark squares make the bottom of a box that contains exactly 20 cubes. The box has no top. Draw the sides to finish the pattern for the box.

Pearson Education 3