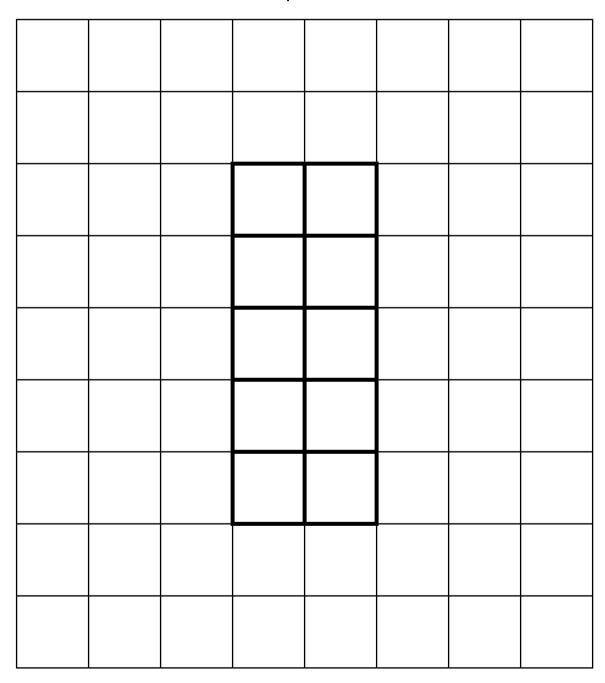

## More Boxes from the Bottom Up

(page 2 of 3)

The dark squares make the bottom of a box that contains exactly 18 cubes. The box has no top. Draw the sides to finish the pattern for the box.