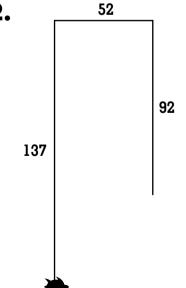

## LogoPaths: Missing Measures (page 1 of 3)

Use the LogoPaths software to draw and then finish each figure to create a rectangle. Record the procedure you used and the perimeter for each rectangle.

1.



Perimeter:

2.



Perimeter:

## LogoPaths: Missing Measures (page 2 of 3)

Use the LogoPaths software to draw and then finish each figure. Record the procedure you used and the perimeter for each figure.

3.



Perimeter:

4.



Perimeter:

## LogoPaths: Missing Measures (page 3 of 3)

Use the LogoPaths software to draw and then finish the figure. Record the procedure you used and the perimeter.

**5.** 



Perimeter: