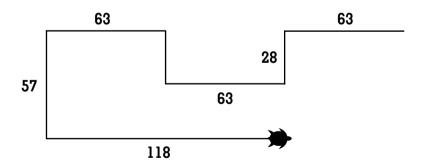

## LogoPaths: Missing Measures (page 2 of 3)

Use the LogoPaths software to draw and then finish each figure. Record the procedure you used and the perimeter for each figure.

3.

Perimeter:

4.

Perimeter: