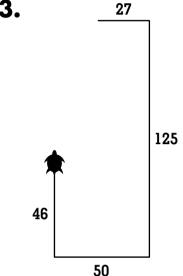

## LogoPaths: Missing Measures (page 2 of 3)

Use the LogoPaths software to draw and then finish each figure. Record the procedure you used and the perimeter for each figure.

3.

Perimeter:

4.

Perimeter: