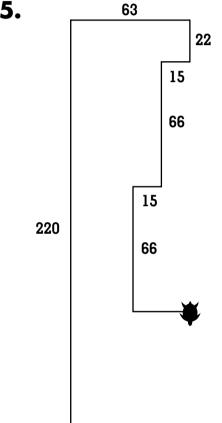

## LogoPaths: Missing Measures (page 3 of 3)

Use the LogoPaths software to draw and then finish the figure. Record the procedure you used and the perimeter.

**5.** 

Perimeter: