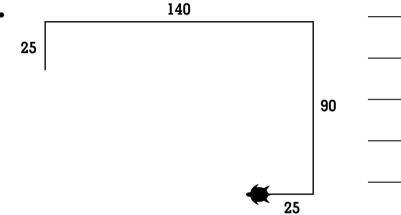

## LogoPaths: Missing Measures (page 1 of 3)

Use the LogoPaths software to draw and then finish each figure to create a rectangle. Record the procedure you used and the perimeter for each rectangle.

1.

Perimeter: